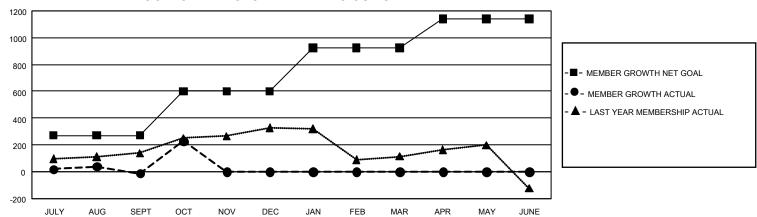

## GOALS AND ACTUAL MEMBERS CUMULATIVE

| DROPPED CLUBS: 9 |     | 107 CLUBS OF 265 ADDED 1<br>OR MORE NEW MEMBERS | GENDER DISTRIBUTION                 |                |  |
|------------------|-----|-------------------------------------------------|-------------------------------------|----------------|--|
|                  |     |                                                 | MALE                                | 3,928 (59.73%) |  |
|                  |     |                                                 | FEMALE                              | 2,644 (40.21%) |  |
| DROPPED MEMBERS  |     |                                                 | NON BINARY                          | 0 (0.00%)      |  |
| DECEASED         | 17  |                                                 | PREFER NOT TO ANSWER                | 4 (0.06%)      |  |
| CLUB CANCELLED   | 153 |                                                 | TOTAL FAMILY UNIT MEMBERS           | 1,576          |  |
| OTHER            | 193 | CLICK HERE FOR                                  | TOTAL TARMET OTHER MEMBERS          |                |  |
| TOTAL            | 363 | CUMULATIVE MEMBERSHIP DATA                      | FAMILY MEMBERS PAYING HALF DUES 91. |                |  |

## GMT Constitutional Area 8, Group E

REPORT DOES NOT INCLUDE CLUBS IN UNDISTRICTED AREAS.

| Clubs                 |               |           |               | Members               |                          |                         |                                                    |
|-----------------------|---------------|-----------|---------------|-----------------------|--------------------------|-------------------------|----------------------------------------------------|
| RESULTS FOR 2021-2022 |               |           |               | RESULTS FOR 2021-2022 |                          |                         |                                                    |
| QUARTER               | NEW CLUB GOAL | NEW CLUBS | DROPPED CLUBS | QUARTER ME            | EMBER GROWTH NET<br>GOAL | MEMBER GROWTH<br>ACTUAL | DROPPED MEMBERS<br>ACTUAL (including<br>transfers) |
| JULY/AUG/SEPT         | 21            | 3         | 8             | JULY/AUG/SEPT         | 270                      | 352                     | 307                                                |
| OCT/NOV/DEC           | 24            | 6         | 1             | OCT/NOV/DEC           | 330                      | 333                     | 56                                                 |
| JAN/FEB/MAR           | 30            | 0         | 0             | JAN/FEB/MAR           | 325                      | 0                       | 0                                                  |
| APR/MAY/JUNE          | 27            | 0         | 0             | APR/MAY/JUNE          | 217                      | 0                       | 0                                                  |