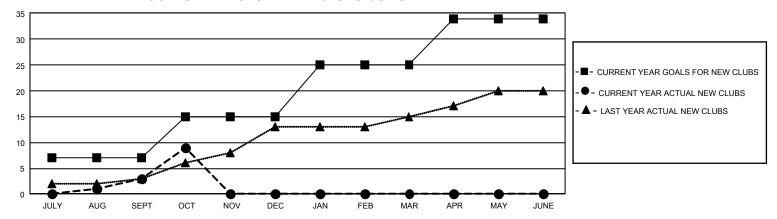

## GOALS AND ACTUAL NEW CLUBS CUMULATIVE

## GMT Constitutional Area 8, Group E

REPORT DOES NOT INCLUDE CLUBS IN UNDISTRICTED AREAS.

| Clubs                 |               |           |               | Members               |                          |                         |                                                    |
|-----------------------|---------------|-----------|---------------|-----------------------|--------------------------|-------------------------|----------------------------------------------------|
| RESULTS FOR 2021-2022 |               |           |               | RESULTS FOR 2021-2022 |                          |                         |                                                    |
| QUARTER               | NEW CLUB GOAL | NEW CLUBS | DROPPED CLUBS | QUARTER ME            | EMBER GROWTH NET<br>GOAL | MEMBER GROWTH<br>ACTUAL | DROPPED MEMBERS<br>ACTUAL (including<br>transfers) |
| JULY/AUG/SEPT         | 21            | 3         | 8             | JULY/AUG/SEPT         | 270                      | 352                     | 307                                                |
| OCT/NOV/DEC           | 24            | 6         | 1             | OCT/NOV/DEC           | 330                      | 333                     | 56                                                 |
| JAN/FEB/MAR           | 30            | 0         | 0             | JAN/FEB/MAR           | 325                      | 0                       | 0                                                  |
| APR/MAY/JUNE          | 27            | 0         | 0             | APR/MAY/JUNE          | 217                      | 0                       | 0                                                  |